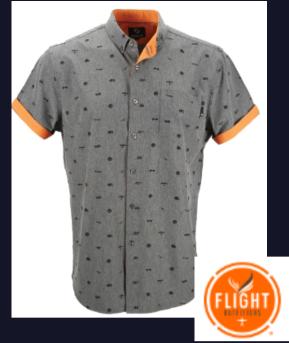

## **Customizable Options:**

- 1. Fabric Color and Blend
- 2. Contrast Fabric Color
- 3. Customizable Pocket Tag
- 4. Your Logo and Shapes (1-8)

## You Choose:

- All Colors, Shapes, Designs/Logos
- Trim Fit, Classic Fit, or Standard Fit
- Quantity of each size (Small 3XL)
- Blend of 80% cotton / 20% polyester OR
   70% microfiber / 30% rayon (stretchy)
- Shirts individually folded/packed or bulk folded and tagged
- Your company on pocket tag (surcharge)