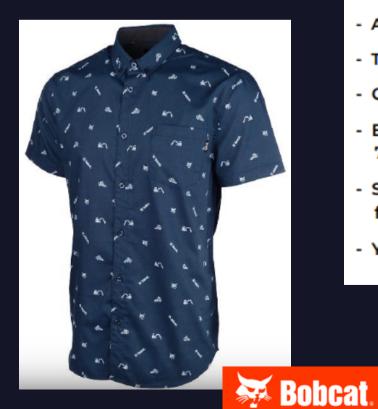

## **Customizable Options:**

- 1. Fabric Color and Blend
- 2. Contrast Fabric Color
- 3. Customizable Pocket Tag
- 4. Your Logo and Shapes (1-8)

## You Choose:

- All Colors, Shapes, Designs/Logos
- Trim Fit, Classic Fit, or Standard Fit
- Quantity of each size (Small 3XL)
- Blend of 80% cotton / 20% polyester OR
   70% microfiber / 30% rayon (stretchy)
- Shirts individually folded/packed or bulk folded and tagged
- Your company on pocket tag (surcharge)