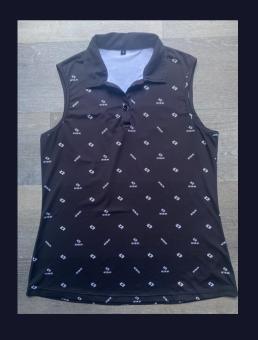

## Women's Line

Pattern Ops women's cuts are available in short sleeve, sleeveless, and polo options. A classic fit with sliming lines, the shirts can be worn tucked or untucked. These shirts are completely customizable!