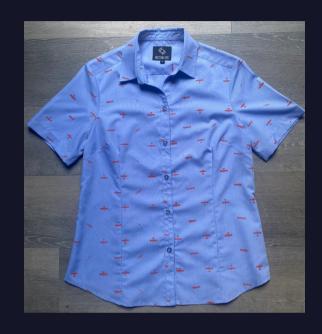

## Women's Line

Pattern Ops women's cuts are available in short sleeve, sleeveless, and polo options. A classic fit with sliming lines, the shirts can be worn tucked or untucked. These shirts are completely customizable!