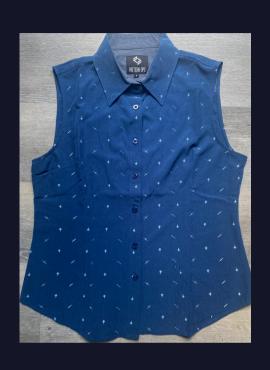

## Women's Line

Pattern Ops women's cuts are available in short sleeve, sleeveless, and polo options. A classic fit with sliming lines, the shirts can be worn tucked or untucked. These shirts are completely customizable!