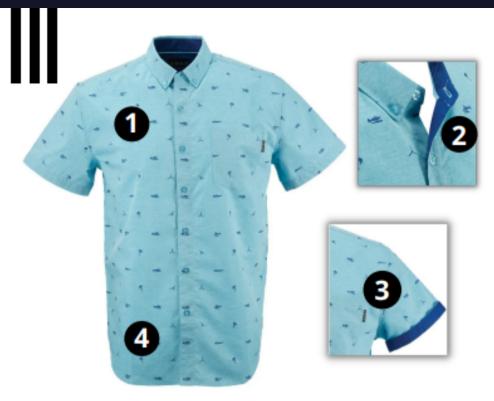

## **Customizable Options:**

- 1. Fabric Color and Blend
- 2. Contrast Fabric Color
- 3. Customizable Pocket Tag
- 4. Your Logo and Shapes (1-8)

## You Choose:

- All Colors, Shapes, Designs/Logos
- Trim Fit, Classic Fit, or Standard Fit
- Quantity of each size (Small 3XL)
- Blend of 80% cotton / 20% polyester OR
   70% microfiber / 30% rayon (stretchy)
- Shirts individually folded/packed or bulk folded and tagged
- Your company on pocket tag (surcharge)