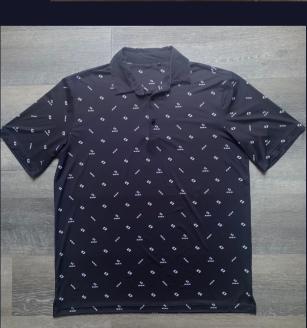

## **Customizable Options:**

- 1. Fabric Color and Blend
- 2. Contrast Fabric Color
- 3. Customizable Pocket Tag
- 4. Your Logo and Shapes (1-8)

## You Choose:

- All Colors, Shapes, Designs/Logos
- Trim Fit, Classic Fit, or Standard Fit
- Quantity of each size (Small 3XL)
- Blend of 80% cotton / 20% polyester OR
   70% microfiber / 30% rayon (stretchy)
- Shirts individually folded/packed or bulk folded and tagged
- Your company on pocket tag (surcharge)