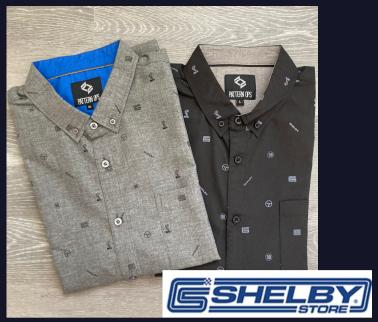

## **Customizable Options:**

- 1. Fabric Color and Blend
- 2. Contrast Fabric Color
- 3. Customizable Pocket Tag
- 4. Your Logo and Shapes (1-8)

## You Choose:

- All Colors, Shapes, Designs/Logos
- Trim Fit, Classic Fit, or Standard Fit
- Quantity of each size (Small 3XL)
- Blend of 80% cotton / 20% polyester OR
   70% microfiber / 30% rayon (stretchy)
- Shirts individually folded/packed or bulk folded and tagged
- Your company on pocket tag (surcharge)