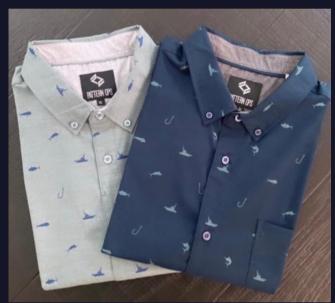

## **Customizable Options:**

- 1. Fabric Color and Blend
- 2. Contrast Fabric Color
- 3. Customizable Pocket Tag
- 4. Your Logo and Shapes (1-8)

## You Choose:

- All Colors, Shapes, Designs/Logos
- Trim Fit, Classic Fit, or Standard Fit
- Quantity of each size (Small 3XL)
- Blend of 80% cotton / 20% polyester OR
   70% microfiber / 30% rayon (stretchy)
- Shirts individually folded/packed or bulk folded and tagged
- Your company on pocket tag (surcharge)