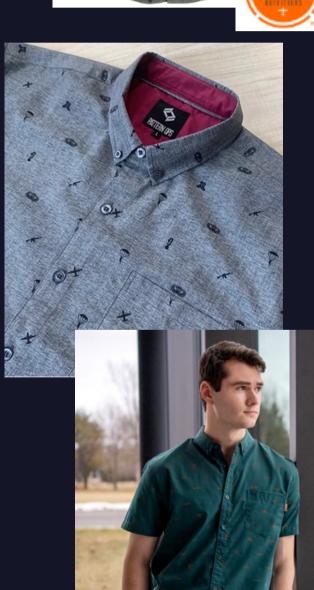

## **Customizable Options:**

- 1. Fabric Color and Blend
- 2. Contrast Fabric Color
- 3. Customizable Pocket Tag
- 4. Your Logo and Shapes (1-8)

## You Choose:

- All Colors, Shapes, Designs/Logos
- Trim Fit, Classic Fit, or Standard Fit
- Quantity of each size (Small 3XL)
- Blend of 80% cotton / 20% polyester OR
   70% microfiber / 30% rayon (stretchy)
- Shirts individually folded/packed or bulk folded and tagged
- Your company on pocket tag (surcharge)